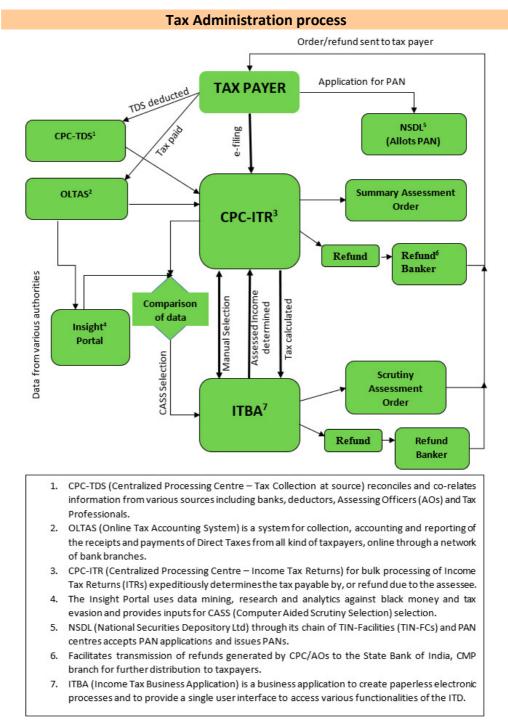

## Appendices



## Appendix 1.1 (Reference Paragraph 1.6)

| State                                                                                                       | Assessments<br>completed in<br>units selected<br>for audit during<br>2019-20<br>2 | Assessments<br>checked in<br>audit during<br>2019-20<br>3 | Audit<br>observations<br>raised during<br>2019-20<br>4 | Assessment<br>seen by IAP<br>where audit<br>observations<br>raised<br>5 | Percentage<br>where audit<br>observation<br>raised after<br>audit by IAP<br>6 |
|-------------------------------------------------------------------------------------------------------------|-----------------------------------------------------------------------------------|-----------------------------------------------------------|---------------------------------